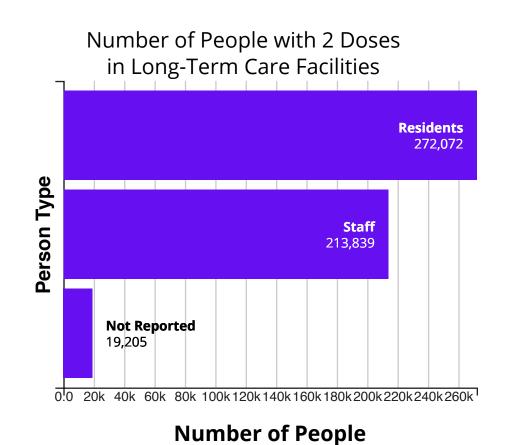

**People receiving 1 or more doses** represent the total number of people who have received at least one dose of vaccine. **People receiving 2 doses** represent the number of people who have also received a second dose of vaccine.

**Staff and resident vaccination**s were determined based on administration type information received by CDC from pharmacy partners. Not all vaccine doses could be categorized as being administered to LTC staff or residents. Overall numbers of doses administered, people receiving 1 or more doses, and people receiving 2 doses include all vaccinations through the program, including those for which staff/resident status was not reported.