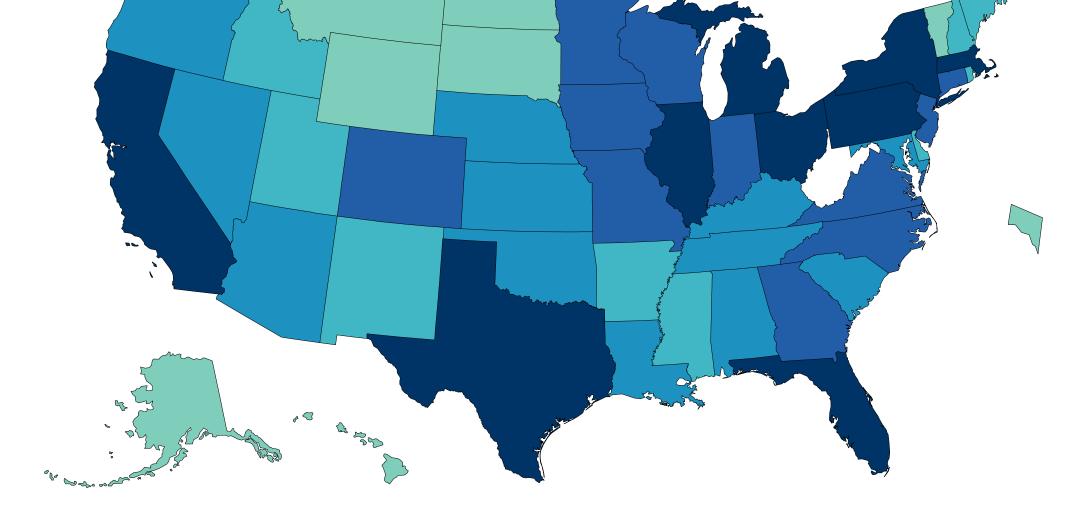

Total Number of People in LTC Receiving One or More Doses

Number of People

Data Table for COVID-19 Vaccinations in Long Term Care Facilities

View and Download COVID-19 Case Surveillance Public Use Data

<sup>†</sup>Data will update as soon as they are reviewed and verified, oftentimes before 8 pm ET. However, daily updates might be delayed due to delays in reported data.

Pharmacy partners report to CDC on doses administered as part of the Federal Pharmacy Partnership for Long-term Care (LTC) Program within 72 hours of administration.

States and territories not participating in the Federal Pharmacy Partnership for Long-term Care (LTC) Program are shown on the map in white. These states and territories are implementing their own vaccination plans to reach LTC staff and residents.