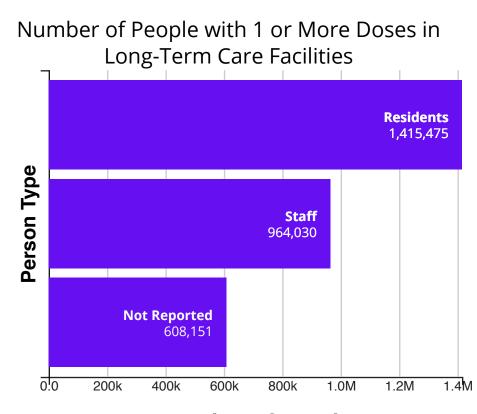

**Staff and resident vaccination**s were determined based on administration type information received by CDC from pharmacy partners. Not all vaccine doses could be categorized as being administered to LTC staff or residents. Overall numbers of doses administered, people receiving 1 or more doses, and people receiving 2 doses include all vaccinations through the program, including those for which staff/resident status was not reported.