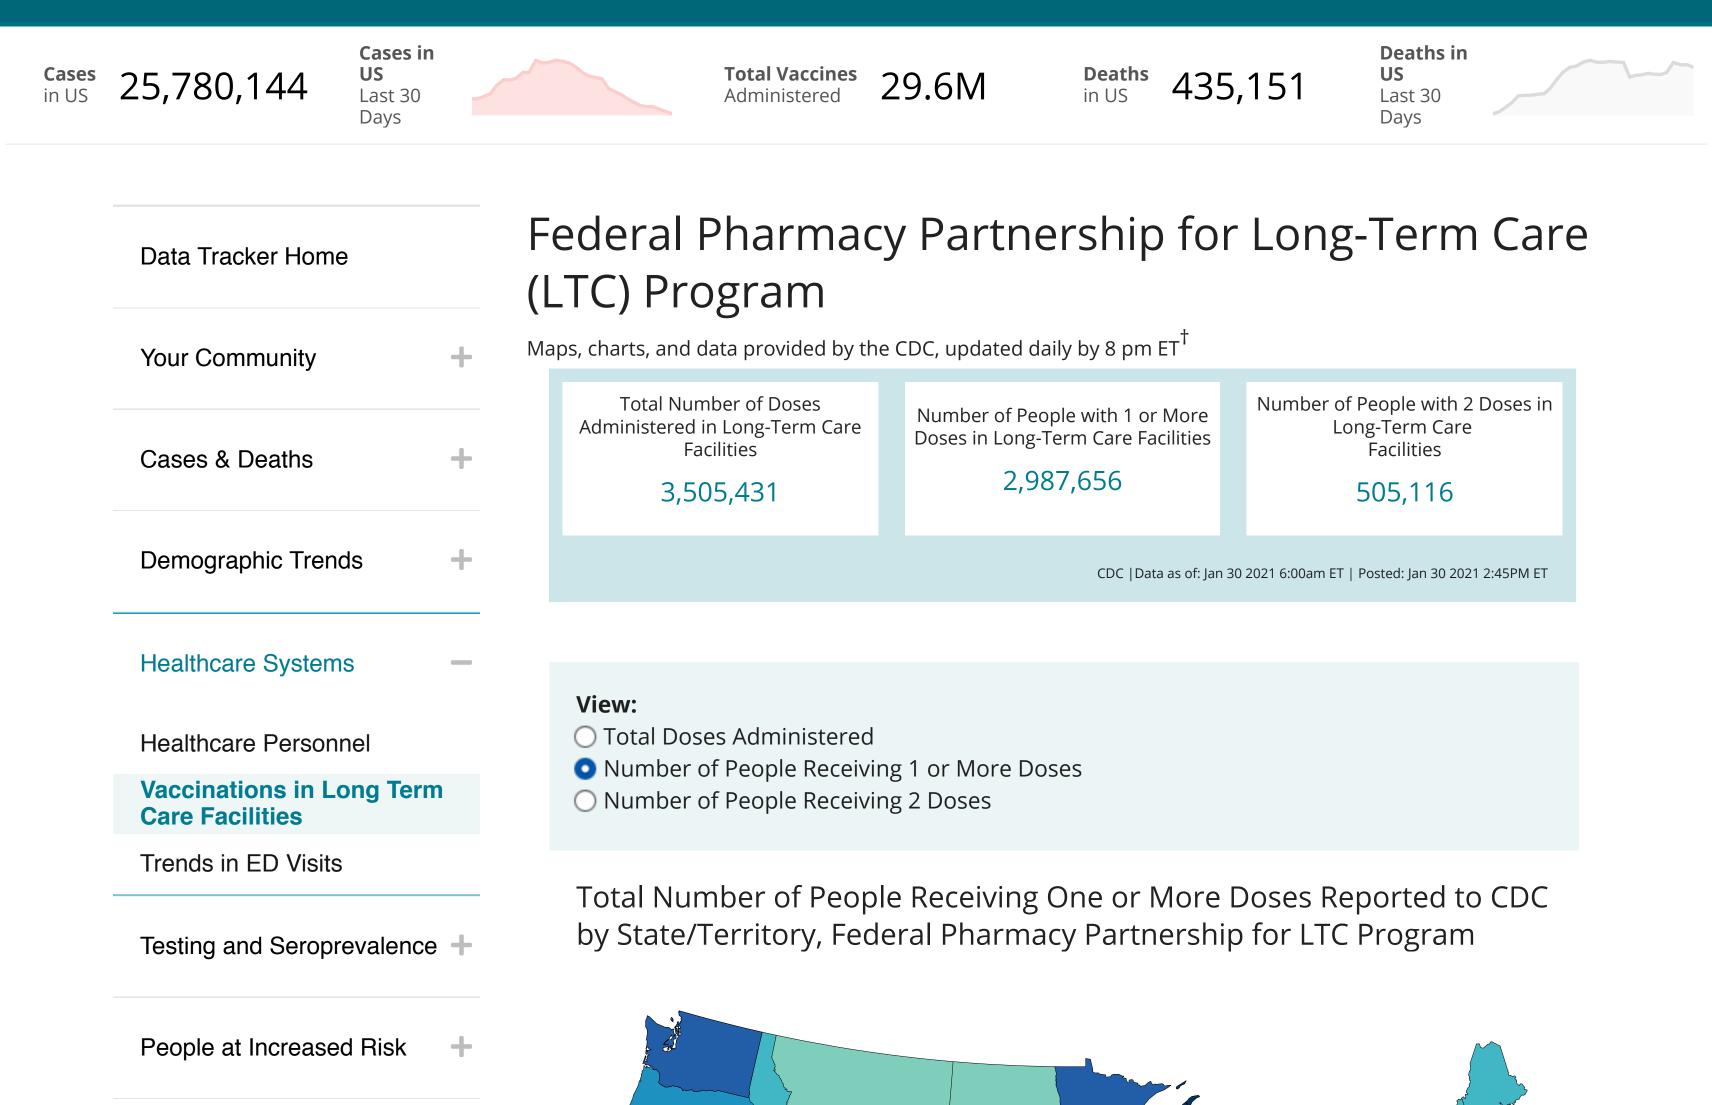

The Federal Pharmacy Partnership for Long-term Care (LTC) Program is a partnership between CDC and CVS, Walgreens, and Managed Health Care Associates, Inc., to offer on-site COVID-19 vaccination services for residents of nursing homes and assisted living facilities. This program is being implemented in close coordination with jurisdictions, long-term care facilities, federal partners, including the Centers for Medicare and Medicaid Services, and professional organizations, including the American Health Care Association and Leading Age. Jurisdictions had the opportunity to launch the program as early as December 21 for Pfizer-BioNTech vaccine or December 28 for Moderna vaccine. The Program provides COVID-19 vaccine to staff and residents in skilled nursing facilities (Part A) and assisted living and other similar facilities (Part B). Launch dates for Part A and Part B varied across jurisdictions. As of January 4, 2021, a total of 54 jurisdictions have started the program. Program start dates varied based on the jurisdiction. As of January 27, LTCF doses represent 13,409 skilled nursing facilities (Part A) and 23,517 assisted living and other similar facilities (Part B). Approximately 2.05 million doses (64%) of doses administered were given to residents and staff in skilled nursing facilities.

Pharmacy partners report to CDC on doses administered as part of the Federal Pharmacy Partnership for Long-term Care (LTC) Program within 72 hours of administration.

States and territories not participating in the Federal Pharmacy Partnership for Long-term Care (LTC) Program are shown on the map in white. These states and territories are implementing their own vaccination plans to reach LTC staff and residents.